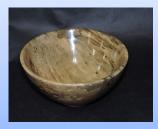

## Show and Tell

| Bob Haarer    | Large Bowl            | Norfolk Island Pine |
|---------------|-----------------------|---------------------|
| Jack Shelton  | Carved Platter Mahog  | gany                |
| Jack Shelton  | Platter               | Walnut              |
| Jack Shelton  | Bowl                  | Blue Mahoe          |
| Jack Shelton  | (I think I missed one | here.)              |
| Fred Davis    | Bowl                  | Spalted Maple       |
| Fred Davis    | Live Edge Bowl        | Mango               |
| Fred Davis    | Vase (In progress)    | Norfolk Island Pine |
| Wyatt Huggin  | s Small Bowl          | Mahogany            |
| Wyatt Huggin  | ls Bowl               | Spalted Maple       |
| Ken Kirkbride | e Bowl                | Albizia             |
| Ken Kirkbride | e Bowl                | Cedar               |
| Ken Kirkbride | e Bowl                | Rosewood            |
| Ken Kirkbride | e Bowl                | Ash                 |
| Ken Kirkbride | e Bowl                | Mango (maybe)       |
| Ken Kirkbride | e Bowl                | Cherry              |
| Ken Kirkbride | e Bowl                | Ash                 |
| Ken Kirkbride | e Bowl                | Lychee              |
| Ken Kirkbride | W. 1D 1               | T 1                 |
|               | e Winged Bowl         | Lychee              |

# Show and Tell