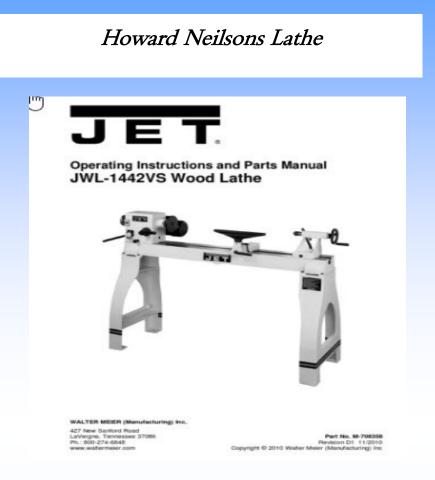

Room Y 112—Southside of Campus

When: 2nd Saturday of every month at 9:00 Am

This month : 8 March 2025 Next month: 12 April 2025

Presidents Letter

February2025

Fellow woodturners

It was nice to see some fellow members at the Florida Symposium. We're in the middle of the St Lucie County Fair Dates Feb 28 - Mar 09, 2025 Please volunteer to help. Donations are great. We're averaging over 100 dollars a night. We have been invited to participate in the Hobby /Volunteerism Fair at the Veterans Center for Excellence on 14 March. See the enclosed flyer. We will just bring a lathe, turning tools etc. and a few samples of our artwork. My hope is to get more new members. Our 1640 Jet lathe motor broke. We need to vote on replacing it at the next meeting this Saturday at the college. Our membership is growing. I've updated our contacts to ensure the new folks receive our letters. This months meeting will just be a short business event. We need your votes on the motor replacement.