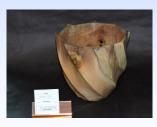

## Show and Tell

| Bob Haarer    | Large Bowl            | Norfolk Island Pine |
|---------------|-----------------------|---------------------|
| Jack Shelton  | Carved Platter Mahog  | gany                |
| Jack Shelton  | Platter               | Walnut              |
| Jack Shelton  | Bowl                  | Blue Mahoe          |
| Jack Shelton  | (I think I missed one | here.)              |
| Fred Davis    | Bowl                  | Spalted Maple       |
| Fred Davis    | Live Edge Bowl        | Mango               |
| Fred Davis    | Vase (In progress)    | Norfolk Island Pine |
| Wyatt Huggin  | s Small Bowl          | Mahogany            |
| Wyatt Huggin  | ls Bowl               | Spalted Maple       |
| Ken Kirkbride | e Bowl                | Albizia             |
| Ken Kirkbride | e Bowl                | Cedar               |
| Ken Kirkbride | e Bowl                | Rosewood            |
| Ken Kirkbride | e Bowl                | Ash                 |
| Ken Kirkbride | e Bowl                | Mango (maybe)       |
| Ken Kirkbride | e Bowl                | Cherry              |
| Ken Kirkbride | e Bowl                | Ash                 |
| Ken Kirkbride | e Bowl                | Lychee              |
| Ken Kirkbride | W. 1D 1               | T 1                 |
|               | e Winged Bowl         | Lychee              |

# Show and Tell