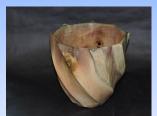

## Show and Tell

| Bob Haarer    | Large Bowl            | Norfolk Island Pine |
|---------------|-----------------------|---------------------|
| Jack Shelton  | Carved Platter Mahog  | gany                |
| Jack Shelton  | Platter               | Walnut              |
| Jack Shelton  | Bowl                  | Blue Mahoe          |
| Jack Shelton  | (I think I missed one | here.)              |
| Fred Davis    | Bowl                  | Spalted Maple       |
| Fred Davis    | Live Edge Bowl        | Mango               |
| Fred Davis    | Vase (In progress)    | Norfolk Island Pine |
| Wyatt Huggin  | s Small Bowl          | Mahogany            |
| Wyatt Huggin  | ls Bowl               | Spalted Maple       |
| Ken Kirkbride | e Bowl                | Albizia             |
| Ken Kirkbride | e Bowl                | Cedar               |
| Ken Kirkbride | e Bowl                | Rosewood            |
| Ken Kirkbride | e Bowl                | Ash                 |
| Ken Kirkbride | e Bowl                | Mango (maybe)       |
| Ken Kirkbride | e Bowl                | Cherry              |
| Ken Kirkbride | e Bowl                | Ash                 |
| Ken Kirkbride | e Bowl                | Lychee              |
| Ken Kirkbride | W. 1D 1               | T 1                 |
|               | e Winged Bowl         | Lychee              |

# Show and Tell