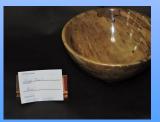

## Show and Tell

| Bob Haarer    | Large Bowl            | Norfolk Island Pine |
|---------------|-----------------------|---------------------|
| Jack Shelton  | Carved Platter Mahog  | gany                |
| Jack Shelton  | Platter               | Walnut              |
| Jack Shelton  | Bowl                  | Blue Mahoe          |
| Jack Shelton  | (I think I missed one | here.)              |
| Fred Davis    | Bowl                  | Spalted Maple       |
| Fred Davis    | Live Edge Bowl        | Mango               |
| Fred Davis    | Vase (In progress)    | Norfolk Island Pine |
| Wyatt Huggin  | s Small Bowl          | Mahogany            |
| Wyatt Huggin  | ls Bowl               | Spalted Maple       |
| Ken Kirkbride | e Bowl                | Albizia             |
| Ken Kirkbride | e Bowl                | Cedar               |
| Ken Kirkbride | e Bowl                | Rosewood            |
| Ken Kirkbride | e Bowl                | Ash                 |
| Ken Kirkbride | e Bowl                | Mango (maybe)       |
| Ken Kirkbride | e Bowl                | Cherry              |
| Ken Kirkbride | e Bowl                | Ash                 |
| Ken Kirkbride | e Bowl                | Lychee              |
| Ken Kirkbride | W. 1D 1               | T 1                 |
|               | e Winged Bowl         | Lychee              |

# Show and Tell