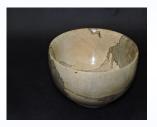

## Show and Tell

| Bob Haarer    | Large Bowl            | Norfolk Island Pine |
|---------------|-----------------------|---------------------|
| Jack Shelton  | Carved Platter Mahog  | gany                |
| Jack Shelton  | Platter               | Walnut              |
| Jack Shelton  | Bowl                  | Blue Mahoe          |
| Jack Shelton  | (I think I missed one | here.)              |
| Fred Davis    | Bowl                  | Spalted Maple       |
| Fred Davis    | Live Edge Bowl        | Mango               |
| Fred Davis    | Vase (In progress)    | Norfolk Island Pine |
| Wyatt Huggin  | s Small Bowl          | Mahogany            |
| Wyatt Huggin  | ls Bowl               | Spalted Maple       |
| Ken Kirkbride | e Bowl                | Albizia             |
| Ken Kirkbride | e Bowl                | Cedar               |
| Ken Kirkbride | e Bowl                | Rosewood            |
| Ken Kirkbride | e Bowl                | Ash                 |
| Ken Kirkbride | e Bowl                | Mango (maybe)       |
| Ken Kirkbride | e Bowl                | Cherry              |
| Ken Kirkbride | e Bowl                | Ash                 |
| Ken Kirkbride | e Bowl                | Lychee              |
| Ken Kirkbride | W. 1D 1               | T 1                 |
|               | e Winged Bowl         | Lychee              |

# Show and Tell