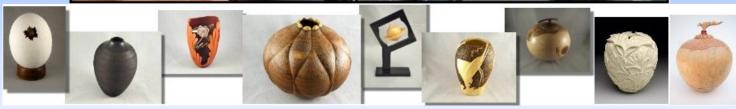

# Show and Tell

#### Show & Tell

Fred Davis – Norfolk Island Pine hollow form Steve Tracy – White Oak Vase Ray Reiland – Mahagony "Necklace" Vase Don Grant – FOG wood finial Julie Holzschuh – Rosewood scalloped bowl Julie Holzschuh – Resin ornaments (2) Julie Holzschuh – Julie Drozda bowl Wyatt Huggins – Cook Pine bowl