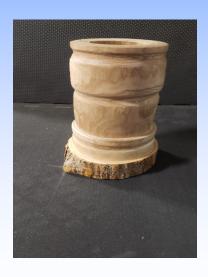

#### Show & Tell

Fred Davis – Norfolk Island Pine hollow form Steve Tracy – White Oak Vase Ray Reiland – Mahagony "Necklace" Vase Don Grant – FOG wood finial Julie Holzschuh – Rosewood scalloped bowl Julie Holzschuh – Resin ornaments (2) Julie Holzschuh – Julie Drozda bowl Wyatt Huggins – Cook Pine bowl