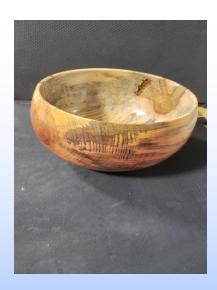

#### Show & Tell

Fred Davis – Norfolk Island Pine hollow form Steve Tracy – White Oak Vase Ray Reiland – Mahagony "Necklace" Vase Don Grant – FOG wood finial Julie Holzschuh – Rosewood scalloped bowl Julie Holzschuh – Resin ornaments (2) Julie Holzschuh – Julie Drozda bowl Wyatt Huggins – Cook Pine bowl