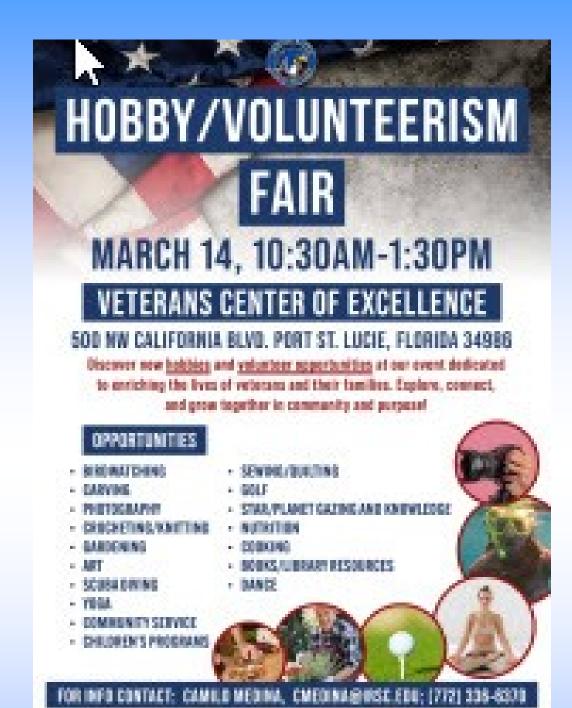

#### Fellow woodturners

Hello everyone. St Lucie County Fair Dates are Feb 28 - Mar 09, 2025. Please volunteer to help. Feb demo is tops. We held our first all day club meeting. I think it went quite well. Thank you Julie for taking charge of the hands on session. We have been invited to participate in the Hobby /Volunteerism Fair at the Veterans Center for Excellence.